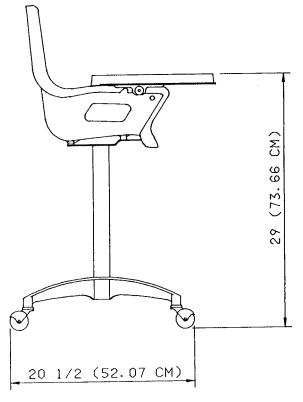

#### **DIMENSIONS**

| MODEL<br>NUMBER | WIDTH<br>IN. (CM) | HEIGHT<br>IN. (CM) | HEIGHT OF<br>TRAY LEVEL<br>IN. (CM) | DEPTH<br>IN. (CM)     | SHIPPING<br>WT.<br>LB. (KG.) |
|-----------------|-------------------|--------------------|-------------------------------------|-----------------------|------------------------------|
| 2445            | 181/4 (46.36)     | 351/2 (90.17)      | 29 (73.66)                          | $20^{1}/_{2}$ (52.07) | 17 (7.71)                    |
| 2446            | 181/4 (46.36)     | 351/2 (90.17)      | 29 (73.66)                          | $20^{1}/_{2}$ (52.07) | 17 (7.71)                    |
| 2447            | 181/4 (46.36)     | 351/2 (90.17)      | 29 (73.66)                          | 201/2 (52.07)         | 17 (7.71)                    |